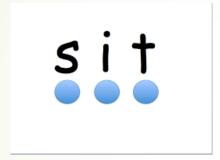

#### Sounding out / blending

CVC (consonant, vowel, consonant) wordse.g. sit, pop, mat etc.

- Each sound button makes one sound (above)
- Say each sound
- Close the gap
- Hear then say the word

### Writing

- Over writing
- Letter formation
- Pencil grip pincer / tripod (Rabbit)

Segmenting (sounding out a word) and counting the sounds on fingers.