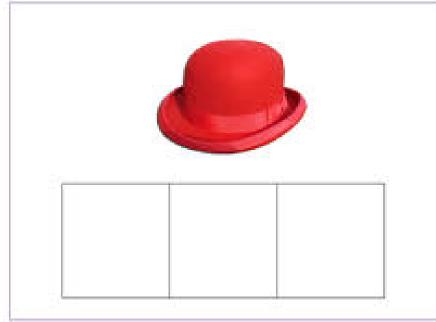

### Writing

- Over writing
- Letter formation
- Pencil grip pincer / tripod (Rabbit)

Segmenting (sounding out a word) and counting the sounds on fingers.

# Now it's your turn! How many sounds are there