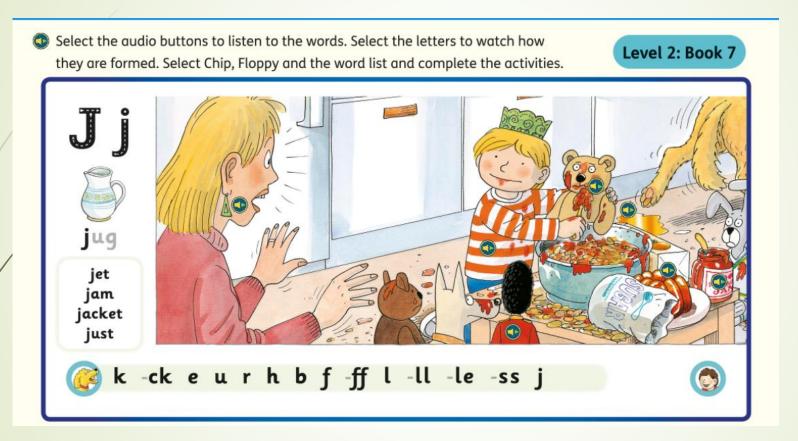

#### Floppy's Phonics

Show floppy phonics website

### Reading

- Individual sounds / phonemes s, a, t, p, i, n, m, d, g, o... Teach the sound the letter makes in a word, not primarily the letter name – alphabet (can cause confusion if both are taught at the same time)
- Follow floppy phonics actions and order sounds.

#### Sounding out / blending

CVC (consonant, vowel, consonant) wordse.g. sit, pop, mat etc.

- Each sound button makes one sound (above)
- Say each sound
- Close the gap
- Hear then say the word

### Digraphs

Two letters that make one sound qu,sh,ch,th,th,oo, oo,ai,ee,oa,ar,oi,ur,ow,