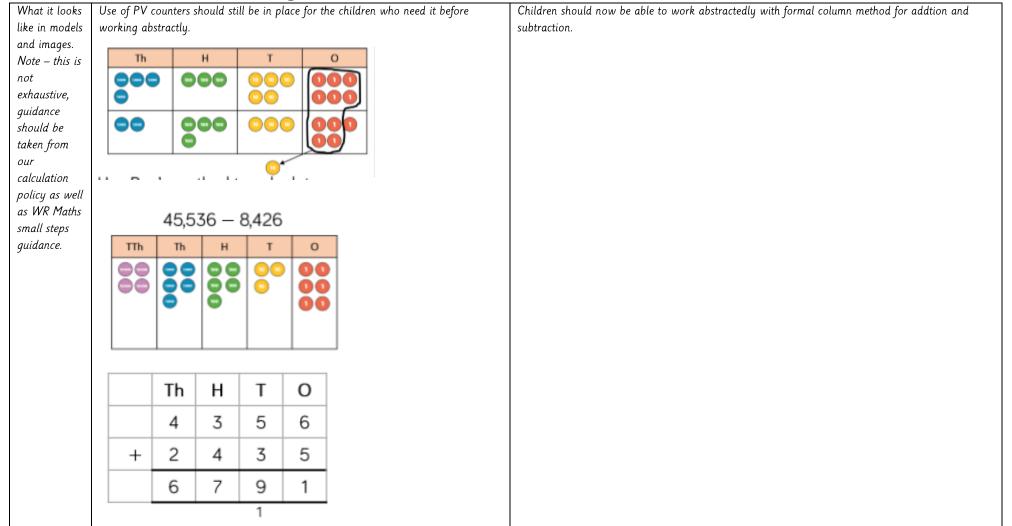

## Maths Progression Document Addition and Subtraction Year 5 and 6

|                   | Reception Vocabulary         add, more, and, make, sum, total, altogether         double, one more, two more ten more         how many more to make?, how many more is than?         how much more is?         take away, how many are left/left over? , how many have gone?         one less, two less, ten less         how many fewer is than? , how much less is? , difference be         Year 2 Vocabulary         One hundred more, one hundred less, facts, tens boundary, exchange |                                                                                                                                                                                                                                                                                                                               |
|-------------------|--------------------------------------------------------------------------------------------------------------------------------------------------------------------------------------------------------------------------------------------------------------------------------------------------------------------------------------------------------------------------------------------------------------------------------------------------------------------------------------------|-------------------------------------------------------------------------------------------------------------------------------------------------------------------------------------------------------------------------------------------------------------------------------------------------------------------------------|
| Key<br>Vocabulary | Year 3 Vocabulary<br>Hundreds boundary, inverse<br>Year 5 Vocabulary<br>ones boundary, tenths boundary                                                                                                                                                                                                                                                                                                                                                                                     | Year 4 Vocabulary         operation         Year 6 Vocabulary         No new addition and subtraction vocabulary                                                                                                                                                                                                              |
| Year group        | Year 5                                                                                                                                                                                                                                                                                                                                                                                                                                                                                     | Year 6                                                                                                                                                                                                                                                                                                                        |
| Key skills        | <ul> <li>Add and subtract numbers mentally with increasingly larger numbers.</li> <li>Add and subtract numbers with more than 4 digits with exchange using formal column methods.</li> <li>Use rounding to check answers to calculations and determine levels of accuracy.</li> <li>Solve addition and subtraction multi-step problems in context, deciding which operations to use and why.</li> </ul>                                                                                    | <ul> <li>Solve addition and subtraction multi-step problems in context, deciding which operations to use and why.</li> <li>Perform mental calculations including with mixed operations with increasingly large numbers.</li> <li>Use estimation to check answers to calculations and determine levels of accuracy.</li> </ul> |