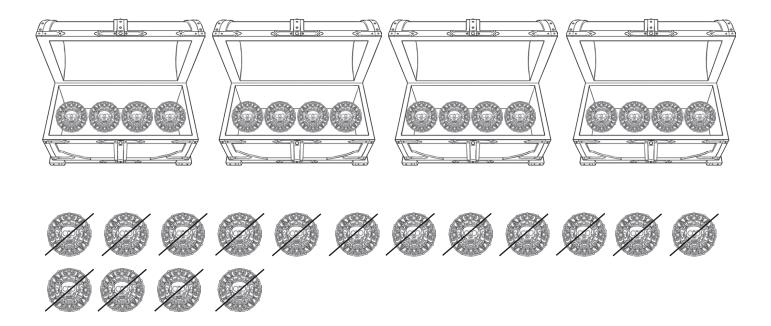

## Finding Quarters **Answers**

1. There are 16 coins. Put  $\frac{1}{4}$  of the coins into each chest.

2. Colour  $\frac{1}{4}$  of the flowers. Any three flowers may be coloured.

1. There are 8 sweets. Put  $\frac{1}{4}$  of the sweets into each bag.

2. There are 16 coins. Put  $\frac{1}{4}$  of the coins into each chest.

3. There are 20 children in the class.  $\frac{1}{4}$  of them are boys. Draw the boys.

# Finding Quarters **Answers**

1. There are 8 sweets. Put  $\frac{1}{4}$  of the sweets into each bag.

2. There are 16 coins. Put  $\frac{1}{4}$  of the coins into each chest.

3. There are 20 children in the class.  $\frac{1}{4}$  of them are boys. Draw the boys.