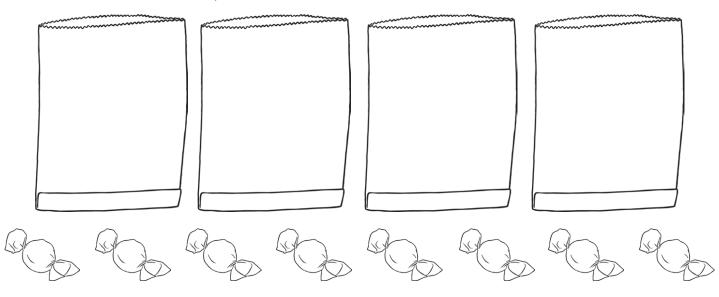

1. There are 12 sweets. Put  $\frac{1}{4}$  of the sweets into each bag.

2. There are 20 coins. Put  $\frac{1}{4}$  of the coins into each chest.

## Finding Quarters Answers

1. There are 12 sweets. Put  $\frac{1}{4}$  of the sweets into each bag.

2. There are 20 coins. Put  $\frac{1}{4}$  of the coins into each chest.

Maths | Year Fractions | Quarters | Finding Quarters