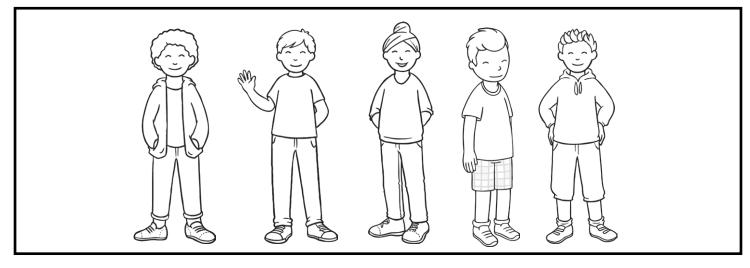

2. There are 16 coins. Put  $\frac{1}{4}$  of the coins into each chest.

3. There are 20 children in the class.  $\frac{1}{4}$  of them are boys. Draw the boys.

# Finding Quarters **Answers**

1. There are 8 sweets. Put  $\frac{1}{4}$  of the sweets into each bag.

2. There are 16 coins. Put  $\frac{1}{4}$  of the coins into each chest.

3. There are 20 children in the class.  $\frac{1}{4}$  of them are boys. Draw the boys.