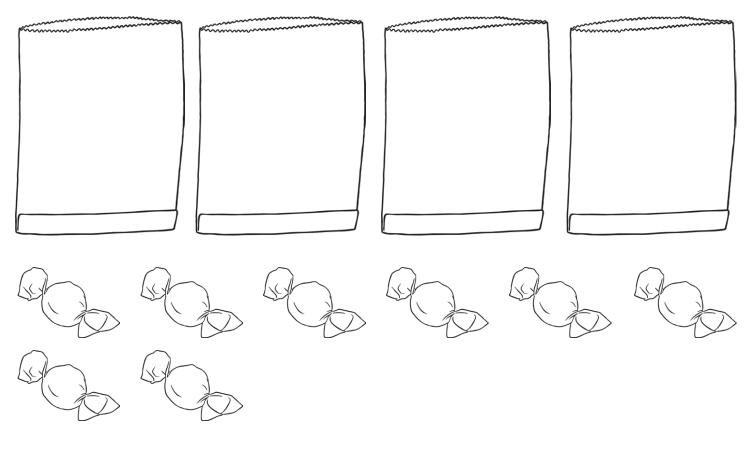

1. Colour each quarter a different colour. How many colours will you need?

2. There are 8 sweets. Put  $\frac{1}{4}$  of the sweets into each bag.

3. There are 16 coins. Put  $\frac{1}{4}$  of the coins into each chest.

4. Colour  $\frac{1}{4}$  of the flowers.

1. Colour each quarter a different colour. How many colours will you need? **4 colours will be needed**.

2. There are 8 sweets. Put  $\frac{1}{4}$  of the sweets into each bag.

## Finding Quarters **Answers**

1. There are 16 coins. Put  $\frac{1}{4}$  of the coins into each chest.

2. Colour  $\frac{1}{4}$  of the flowers. Any three flowers may be coloured.

1. There are 8 sweets. Put  $\frac{1}{4}$  of the sweets into each bag.

# Finding Quarters **Answers**

1. There are 8 sweets. Put  $\frac{1}{4}$  of the sweets into each bag.

2. There are 16 coins. Put  $\frac{1}{4}$  of the coins into each chest.

3. There are 20 children in the class.  $\frac{1}{4}$  of them are boys. Draw the boys.