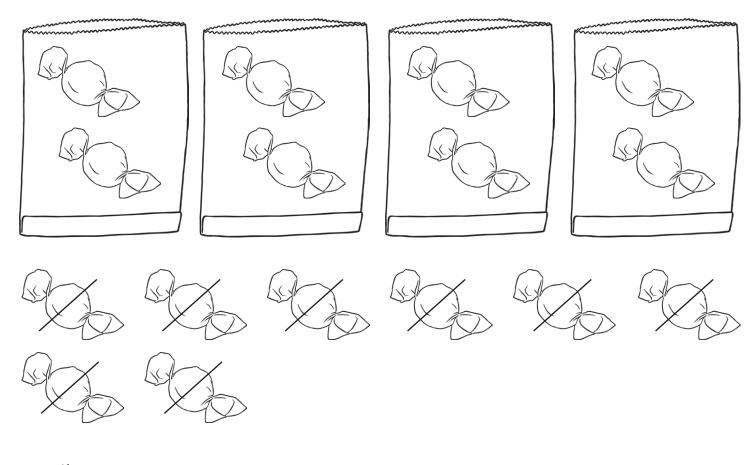

1. Colour each quarter a different colour. How many colours will you need?

2. There are 8 sweets. Put  $\frac{1}{4}$  of the sweets into each bag.

3. There are 16 coins. Put  $\frac{1}{4}$  of the coins into each chest.

4. Colour  $\frac{1}{4}$  of the flowers.

1. Colour each quarter a different colour. How many colours will you need? **4 colours will be needed**.

2. There are 8 sweets. Put  $\frac{1}{4}$  of the sweets into each bag.

## Finding Quarters **Answers**

1. There are 16 coins. Put  $\frac{1}{4}$  of the coins into each chest.

2. Colour  $\frac{1}{4}$  of the flowers. Any three flowers may be coloured.

1. There are 8 sweets. Put  $\frac{1}{4}$  of the sweets into each bag.