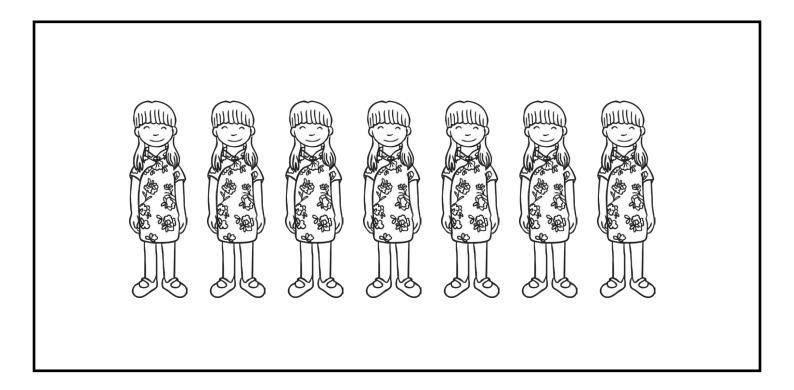

#### 3. Colour $\frac{1}{4}$ of the flowers.

4. There are 28 children in the class.  $\frac{1}{4}$  of them are girls. Draw the girls.

Maths | Year Fractions | Quarters | Finding Quarters

3. Colour  $\frac{1}{4}$  of the flowers. Any three flowers may be coloured.

4. There are 28 children in the class.  $\frac{1}{4}$  of them are girls. Draw the girls.