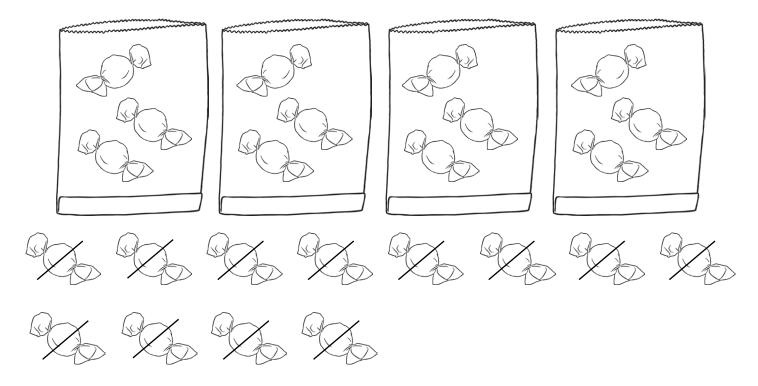

1. There are 12 sweets. Put  $\frac{1}{4}$  of the sweets into each bag.

2. There are 20 coins. Put  $\frac{1}{4}$  of the coins into each chest.

## Finding Quarters Answers

1. There are 12 sweets. Put  $\frac{1}{4}$  of the sweets into each bag.

2. There are 20 coins. Put  $\frac{1}{4}$  of the coins into each chest.

Maths | Year Fractions | Quarters | Finding Quarters