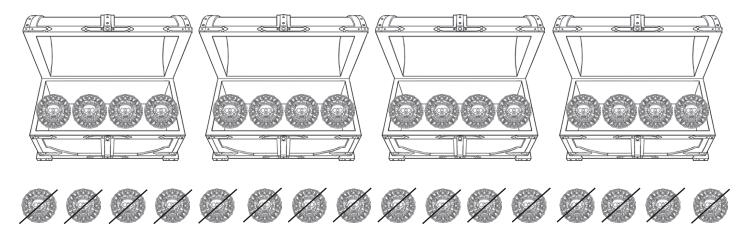

2. There are 16 coins. Put  $\frac{1}{4}$  of the coins into each chest.

3. There are 20 children in the class.  $\frac{1}{4}$  of them are boys. Draw the boys.

# Finding Quarters **Answers**

1. There are 8 sweets. Put  $\frac{1}{4}$  of the sweets into each bag.

2. There are 16 coins. Put  $\frac{1}{4}$  of the coins into each chest.

3. There are 20 children in the class.  $\frac{1}{4}$  of them are boys. Draw the boys.