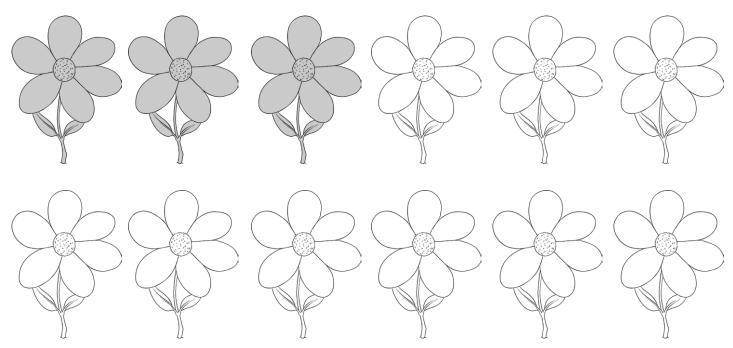

4. Colour  $\frac{1}{4}$  of the flowers.

1. Colour each quarter a different colour. How many colours will you need? **4 colours will be needed**.

2. There are 8 sweets. Put  $\frac{1}{4}$  of the sweets into each bag.

## Finding Quarters **Answers**

1. There are 16 coins. Put  $\frac{1}{4}$  of the coins into each chest.

2. Colour  $\frac{1}{4}$  of the flowers. Any three flowers may be coloured.

1. There are 8 sweets. Put  $\frac{1}{4}$  of the sweets into each bag.