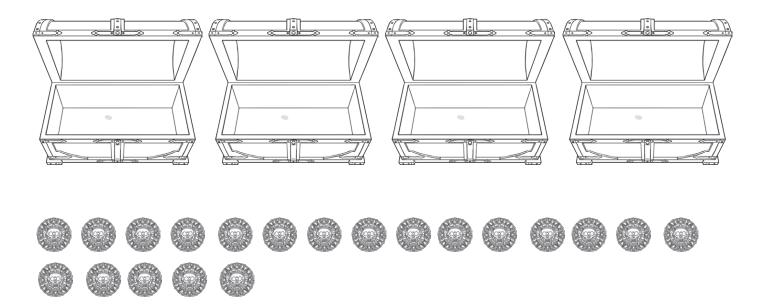

## Finding Quarters **Answers**

1. There are 16 coins. Put  $\frac{1}{4}$  of the coins into each chest.

2. Colour  $\frac{1}{4}$  of the flowers. Any three flowers may be coloured.

1. There are 8 sweets. Put  $\frac{1}{4}$  of the sweets into each bag.

2. There are 16 coins. Put  $\frac{1}{4}$  of the coins into each chest.

3. There are 20 children in the class.  $\frac{1}{4}$  of them are boys. Draw the boys.