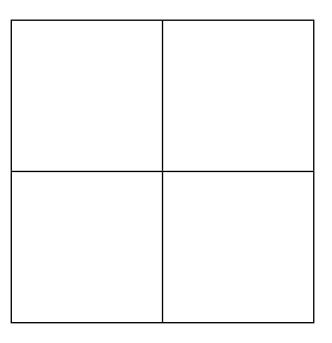

1. Colour each quarter a different colour. How many colours will you need?

2. There are 8 sweets. Put  $\frac{1}{4}$  of the sweets into each bag.

3. There are 16 coins. Put  $\frac{1}{4}$  of the coins into each chest.