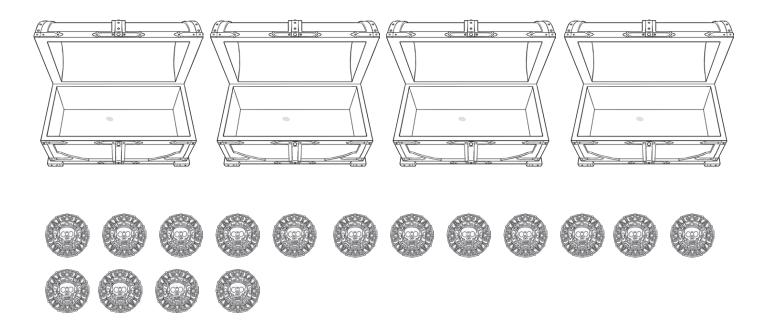

1. Colour each quarter a different colour. How many colours will you need?

2. There are 8 sweets. Put  $\frac{1}{4}$  of the sweets into each bag.

3. There are 16 coins. Put  $\frac{1}{4}$  of the coins into each chest.

## Finding Quarters **Answers**

1. There are 16 coins. Put  $\frac{1}{4}$  of the coins into each chest.

2. Colour  $\frac{1}{4}$  of the flowers. Any three flowers may be coloured.

1. There are 8 sweets. Put  $\frac{1}{4}$  of the sweets into each bag.

2. There are 16 coins. Put  $\frac{1}{4}$  of the coins into each chest.

3. There are 20 children in the class.  $\frac{1}{4}$  of them are boys. Draw the boys.

# Finding Quarters **Answers**

1. There are 8 sweets. Put  $\frac{1}{4}$  of the sweets into each bag.

2. There are 16 coins. Put  $\frac{1}{4}$  of the coins into each chest.

3. There are 20 children in the class.  $\frac{1}{4}$  of them are boys. Draw the boys.