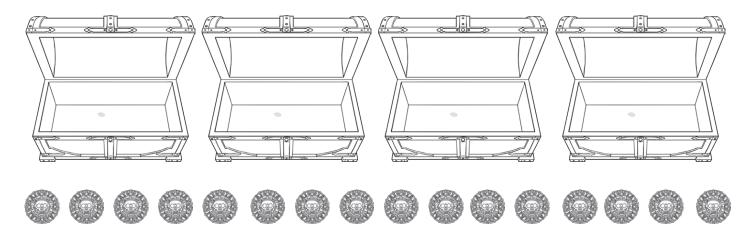

## Finding Quarters **Answers**

1. There are 16 coins. Put  $\frac{1}{4}$  of the coins into each chest.

2. Colour  $\frac{1}{4}$  of the flowers. Any three flowers may be coloured.

1. There are 8 sweets. Put  $\frac{1}{4}$  of the sweets into each bag.

2. There are 16 coins. Put  $\frac{1}{4}$  of the coins into each chest.

3. There are 20 children in the class.  $\frac{1}{4}$  of them are boys. Draw the boys.