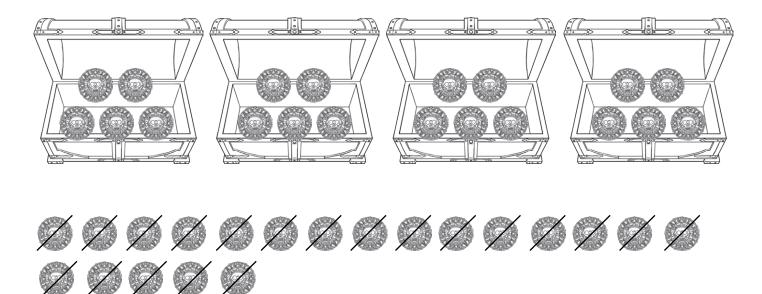

## Finding Quarters **Answers**

1. There are 16 coins. Put  $\frac{1}{4}$  of the coins into each chest.

2. Colour  $\frac{1}{4}$  of the flowers. Any three flowers may be coloured.

1. There are 8 sweets. Put  $\frac{1}{4}$  of the sweets into each bag.

2. There are 16 coins. Put  $\frac{1}{4}$  of the coins into each chest.

3. There are 20 children in the class.  $\frac{1}{4}$  of them are boys. Draw the boys.