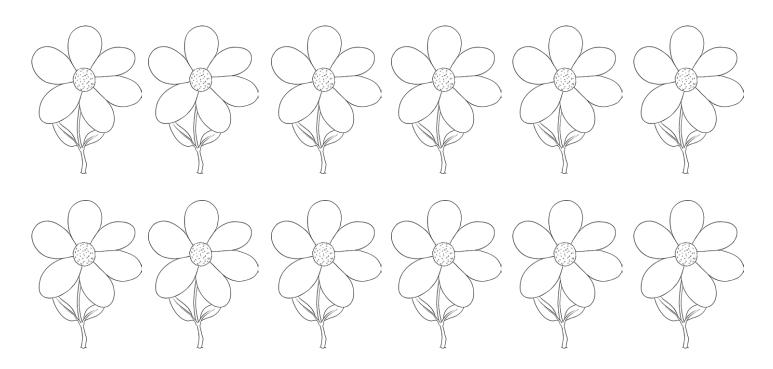

4. Colour  $\frac{1}{4}$  of the flowers.

1. Colour each quarter a different colour. How many colours will you need? **4 colours will be needed**.

2. There are 8 sweets. Put  $\frac{1}{4}$  of the sweets into each bag.

## Finding Quarters **Answers**

1. There are 16 coins. Put  $\frac{1}{4}$  of the coins into each chest.

2. Colour  $\frac{1}{4}$  of the flowers. Any three flowers may be coloured.

1. There are 8 sweets. Put  $\frac{1}{4}$  of the sweets into each bag.