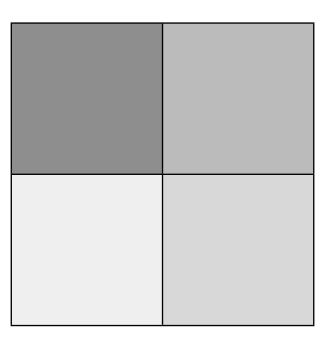

1. Colour each quarter a different colour. How many colours will you need?

2. There are 8 sweets. Put  $\frac{1}{4}$  of the sweets into each bag.

3. There are 16 coins. Put  $\frac{1}{4}$  of the coins into each chest.

4. Colour  $\frac{1}{4}$  of the flowers.

1. Colour each quarter a different colour. How many colours will you need? **4 colours will be needed**.

2. There are 8 sweets. Put  $\frac{1}{4}$  of the sweets into each bag.