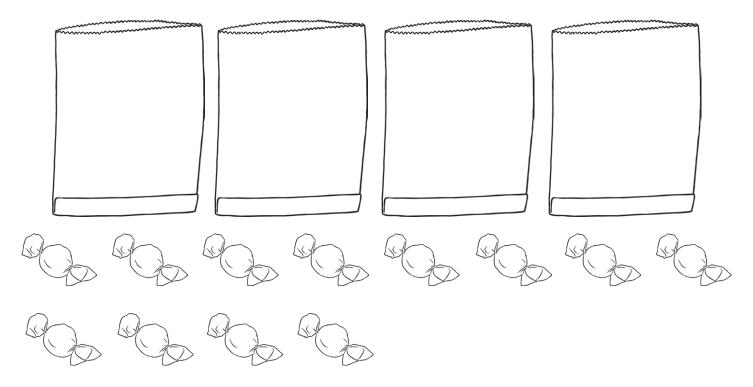

1. Colour each quarter a different colour. How many colours will you need?

2. There are 8 sweets. Put  $\frac{1}{4}$  of the sweets into each bag.

3. There are 16 coins. Put  $\frac{1}{4}$  of the coins into each chest.

## Finding Quarters **Answers**

1. There are 16 coins. Put  $\frac{1}{4}$  of the coins into each chest.

2. Colour  $\frac{1}{4}$  of the flowers. Any three flowers may be coloured.

1. There are 8 sweets. Put  $\frac{1}{4}$  of the sweets into each bag.