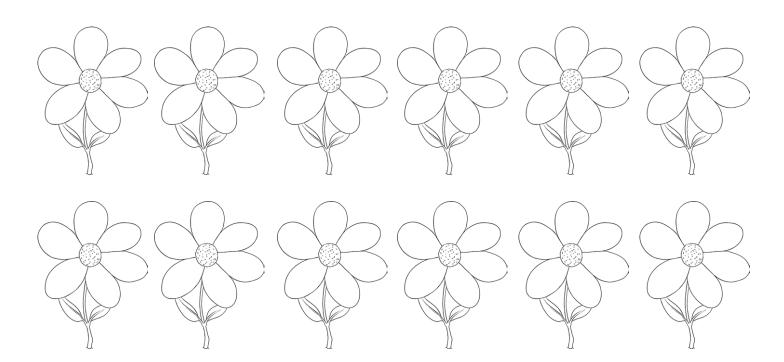

4. Colour  $\frac{1}{4}$  of the flowers.

1. Colour each quarter a different colour. How many colours will you need? **4 colours will be needed**.

2. There are 8 sweets. Put  $\frac{1}{4}$  of the sweets into each bag.

## Finding Quarters **Answers**

1. There are 16 coins. Put  $\frac{1}{4}$  of the coins into each chest.

2. Colour  $\frac{1}{4}$  of the flowers. Any three flowers may be coloured.

1. There are 8 sweets. Put  $\frac{1}{4}$  of the sweets into each bag.

#### 3. Colour $\frac{1}{4}$ of the flowers.

4. There are 28 children in the class.  $\frac{1}{4}$  of them are girls. Draw the girls.

Maths | Year Fractions | Quarters | Finding Quarters

3. Colour  $\frac{1}{4}$  of the flowers. Any three flowers may be coloured.

4. There are 28 children in the class.  $\frac{1}{4}$  of them are girls. Draw the girls.