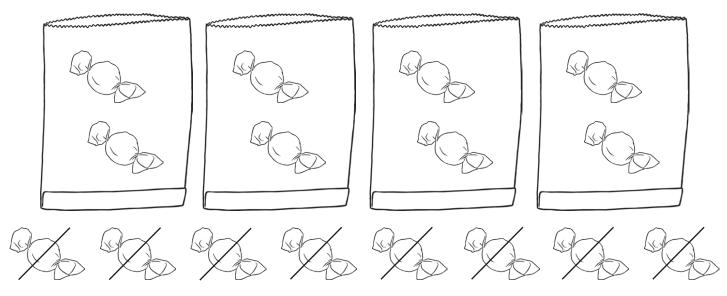

## Finding Quarters **Answers**

1. There are 16 coins. Put  $\frac{1}{4}$  of the coins into each chest.

2. Colour  $\frac{1}{4}$  of the flowers. Any three flowers may be coloured.

1. There are 8 sweets. Put  $\frac{1}{4}$  of the sweets into each bag.

# Finding Quarters **Answers**

1. There are 8 sweets. Put  $\frac{1}{4}$  of the sweets into each bag.

2. There are 16 coins. Put  $\frac{1}{4}$  of the coins into each chest.

3. There are 20 children in the class.  $\frac{1}{4}$  of them are boys. Draw the boys.