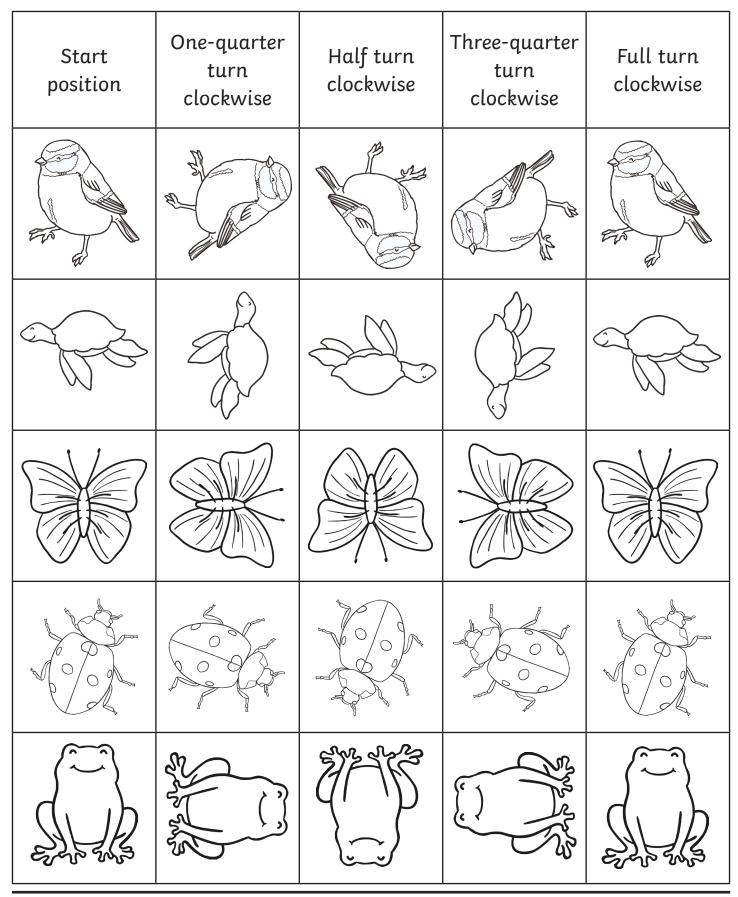

## Animals Turning Clockwise Answer Sheet

## Animals Turning Clockwise Answer Sheet

| Start position | One-quarter<br>turn<br>anticlockwise | Half turn<br>anticlockwise | Three-quarter<br>turn<br>anticlockwise | Full turn<br>anticlockwise |
|----------------|--------------------------------------|----------------------------|----------------------------------------|----------------------------|
|                |                                      | X                          |                                        |                            |
|                | E T S                                | The states                 | A China                                |                            |
|                |                                      | E.                         |                                        |                            |
|                |                                      |                            | K K K K K K K K K K K K K K K K K K K  |                            |
|                | E                                    |                            |                                        |                            |